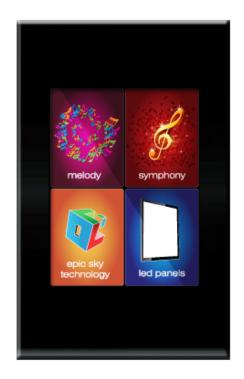

## **BENEFITS**

- Pre-programmed, does not need software setup
- One single cad5 simple installation
- · Simple ambient light control
- Mounts to a single gang electrical box
- Full control for you star panels and full control of your Pulsar Melody
- · Easy to use touch interface
- · Automatic screen brightness control
- RS-232 input and output
- · Full compatibility with all epic sky tech products

## **SPECIFICATION**

- 12V DC input
- · Optional wireless communication
- · Aluminum powdered coated black enclosure
- Epic connect technology connects power and communication in one cable to our epic rs232 controllers.
- · 2.8 in full color backlit touch screen
- · Optional wireless module