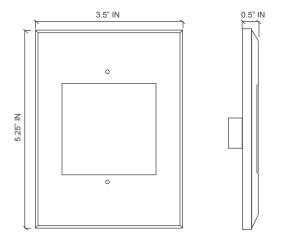

## **SPECIFICATION**

- 12V DC input
- · Optional wireless communication
- · Aluminum powdered coated black enclosure
- Epic connect technology connects power and communication in one cable to our epic rs232 controllers.
- · 2.8 in full color backlit touch screen
- · Optional wireless module