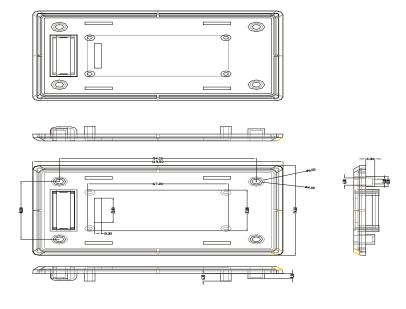

#### PANEL DIMENSIONS

#### **SPECIFICATIONS**

| Working temperature: | -20-60 Deg                                                                    |
|----------------------|-------------------------------------------------------------------------------|
| Supply voltage:      | DC5V, 12V ,18V, 24V < optional > ( supply voltage should be marked on order ) |
| Output:              | 3 channels                                                                    |
| Connection mode:     | common anode                                                                  |
| External dimension:  | L120 x W75 x H31 mm                                                           |
| Packing size:        | L145 x W95 x H50 mm                                                           |
| Net weight:          | 185g                                                                          |
| Gross weight:        | 245g                                                                          |
| Static power:        | <1W                                                                           |
| Output current:      | <3A( each channel )                                                           |
| Output power:        | 5V<45W, 12V<108W, 24V<216W                                                    |