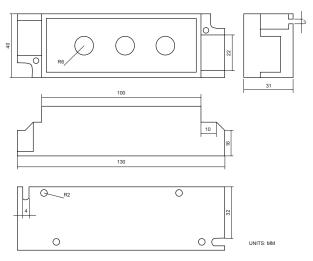

#### **EXTERNAL DIMENSIONS**

#### **SPECIFICATIONS**

| Working temperature: | -20-60 Deg                                                                    |
|----------------------|-------------------------------------------------------------------------------|
| Supply voltage:      | DC5V, 12V ,18V, 24V < optional > ( supply voltage should be marked on order ) |
| Output:              | 3 channels                                                                    |
| Connection mode:     | common anode                                                                  |
| External dimension:  | L120 x W75 x H31 mm                                                           |
| Packing size:        | L145 x W95 x H50 mm                                                           |
| Net weight:          | 185g                                                                          |
| Gross weight:        | 245g                                                                          |
| Static power:        | <1W                                                                           |
| Output current:      | <3A( each channel )                                                           |
| Output power:        | 5V<45W, 12V<108W, 24V<216W                                                    |