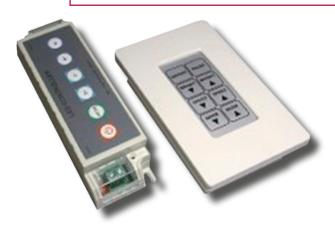

### **EPIC'S EP-RGB-RC-PANEL RF REMOTE**

Specifier's Reference

Project

Туре

Model No.

Comments or Special Instructions

The Panel controller controller adopts the advanced micro-control unit, it is used for controlling a variety of lamp whose source of light is LED. For instance, point source of light,flexible strip light, wall washer lamp, glass curtain wall light and so on;It t has many advantages such as easy connection and simplicity to use; According to the actual need of customers,it can carry out jumpy changing,gradual changing,stroboflash and other effects of change.