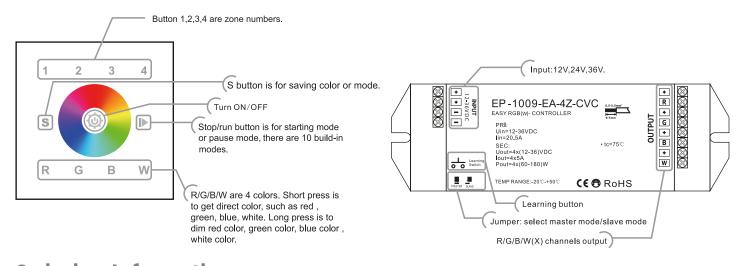

## **SPECIFICATIONS**

| SENDER:                                                                   | EP-2820-4Z-WMC                                                                                                      |
|---------------------------------------------------------------------------|---------------------------------------------------------------------------------------------------------------------|
| Operation voltage:                                                        | 12-24VDC                                                                                                            |
| Operation frequency:                                                      | 434MHZ / 868MHZ                                                                                                     |
| Size(mm):                                                                 | 86x86x41                                                                                                            |
| RECEIVER:<br>Input voltage:<br>Output voltage:<br>EP-1009-EA-4Z-CVC:      | MODEL: EP-1009-EA-4Z-CVC<br>12-36VDC<br>12-36VDC<br>4 channels x 5A, 4channels x (60-180W) - Constant<br>Voltage    |
| RECEIVER:<br>Input voltage:<br>Output voltage:<br>EP-1009-350-EA-4Z-CCC:  | EP-1009-350-EA-4Z-CCC<br>12-36VDC<br>12-36VDC<br>4 channels x 700mA, 4 channels x (4.2-12.6W) -<br>Constant Current |
| RECEIVER:<br>Input voltage:<br>Output voltage:<br>EP-1009-1000-EA-4Z-CCC: | EP-1009-1000-EA-4Z-CCC<br>12-36VDC<br>12-36VDC<br>4 channels x1000mA, 4 channels x (8.4-25.2W) -                    |

Constant Current

EP-2820-4Z-WMC touch panel (For RGBW) is high sensitive glass touch panel, which has 4 different zones. It can get Red/ Green/ Blue/ White color directly. The wall mounted controller can save up to 4 colors or 4 modes into corresponding buttons (1-4 buttons) for each zone. You can choose any color through color wheel. any finishing color could be customized. This wall switch suit for any RGB or RGBW LED lightings for home club bar etc.