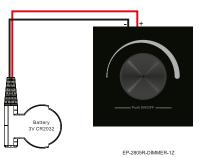

## SPECIFICATIONS SENDER: (MODEL: EP-2810-4Z-RC)

REMOTE: EP-2805R-DIMMER-1Z

EP-2805D-DIMMER-1Z

Operation voltage: 3VDC(CR2032 &CR2025)

Operation frequency: 434MHZ/868MHZ

EP-2805D-DIMMER-1Z

EP-2805D-DIMMER-1Z is portable rotary RF dimmer with 256 levels logarithmic dimming from 1-100%.

EP-2805R-DIMMER-1Z is wall rotary RF dimmer with 256 levels logarithmic dimming from 1-100%.