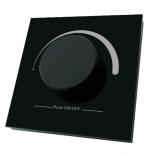

## EPIC'S EP-2805-DIMMER-1Z REMOTE DIMMER

EP-2805D-DIMMER-1Z

EP-2805D-DIMMER-1Z is portable rotary RF dimmer with 256 levels logarithmic dimming from 1-100%.

EP-2805R-DIMMER-1Z is wall rotary RF dimmer with 256 levels logarithmic dimming from 1-100%.