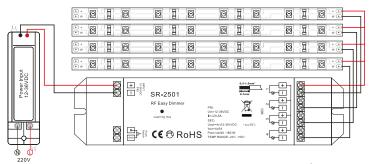

## **SPECIFICATIONS** RECEIVER: (MODEL:EP-2501-EA-1Z-CVC)

Input Voltage: 12-24VDC

Input Current: 4CH×8A max

Output power: 4CH×(36-108W) max

Working Frequency: 434MHZ/868MHZ/915MHZ (optional)

EP-2805R-DIMMER-1Z