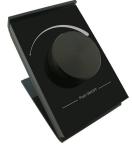

EP-2805D-DIMMER-1Z

EP-2805D-DIMMER-1Z is portable rotary RF dimmer with 256 levels logarithmic dimming from 1-100%.

EP-2805R-DIMMER-1Z is wall rotary RF dimmer with 256 levels logarithmic dimming from 1-100%.